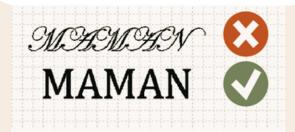

### RECOMMENDATIONS

We advise against choosing the Italic font if you wish to write a text in capital.

If your text exceeds the maximum number of characters per line, we may split it into 2 or 3 lines for you. We recommend planning for this in advance.