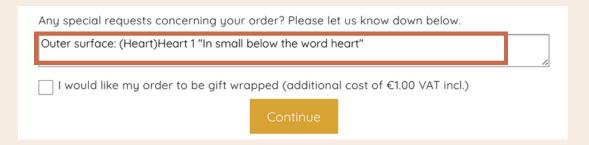

## L'ATELIER DE SOLÈNE

BIJOUX INTEMPORELS

If you wish to add any of the above symbols, you can inform our team when choosing your delivery option. To avoid any misunderstandings, please specify the category of the symbol in parentheses followed by the name of the symbol. For any additional comments (symbol size, inclination, etc.), please include them in quotation marks, as illustrated below: