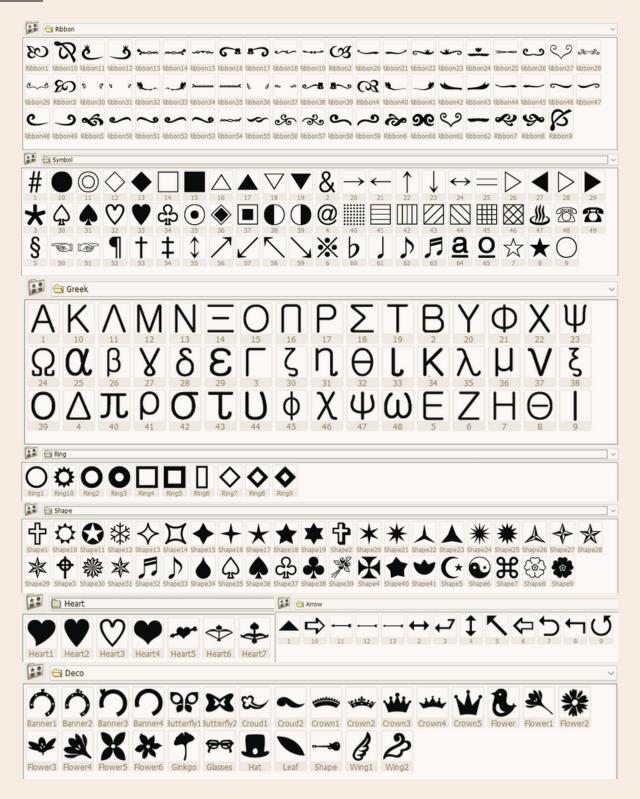

#### SYMBOLS

## L'ATELIER DE SOLÈNE

BIJOUX INTEMPORELS

If you wish to add any of the above symbols, you can inform our team when choosing your delivery option. To avoid any misunderstandings, please specify the category of the symbol in parentheses followed by the name of the symbol. For any additional comments (symbol size, inclination, etc.), please include them in quotation marks, as illustrated below: