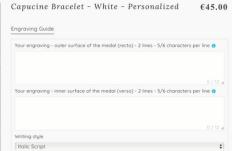

#### **TEXT**

You can engrave names, initials, dates, and more. The recommended number of characters and lines varies depending on the model. We have carefully determined this number to ensure optimal visibility of your engravings on the medals.

#### **FONTS**

We offer two types of typographical design:

<u>Italic</u> ( Edwardian Script ) BBCDEFGHIJKLMNOPQRSTUVWKYZ abodefghijklmnopqrstuvwxyz à á é è é ë î î ù . . . : -!?=/[] "" \* #

Non-italic (Cambria) ABCDEFGHIJKLMNOPQRSTUVWXYZ abcdefghijklmnopqrstuvwxyz à â é è ê ë î ï ù & . , : -!? = / [] « » \*#