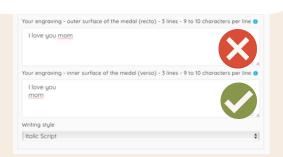

#### **TEXT**

You can engrave names, initials, dates, and more. The recommended number of characters and lines varies depending on the model. We have carefully determined this number to ensure optimal visibility of your engravings on the medals.

#### **FONTS**

We offer two types of typographical design:

<u>Italic</u> ( Edwardian Script ) BBCDEFGHIJKLMNOPQRSTUVWKYZ abodefghijklmnopqrstuvwxyz à á é è é ë î î ù . . . : -!?=/[] "" \* #

Non-italic (Cambria) ABCDEFGHIJKLMNOPQRSTUVWXYZ abcdefghijklmnopqrstuvwxyz à â é è ê ë î ï ù & . , : -!? = / [] « » \*#

### RECOMMENDATIONS

We advise against choosing the Italic font if you wish to write a text in capital.

If your text exceeds the maximum number of characters per line, we may split it into 2 or 3 lines for you. We recommend planning for this in advance.